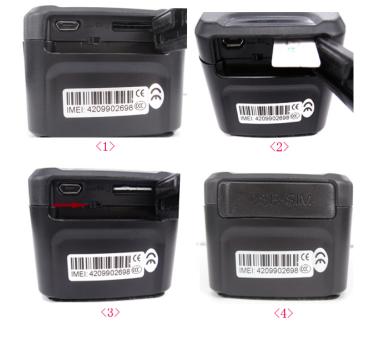

#### 5.1 SIM card installation

- 1).Open plug
- 2).Insert simcard
- 3).Power on tracker
- 4).Cover plug