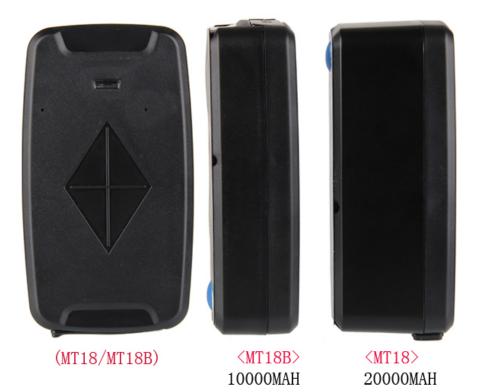

# **GPS Tracker**

## Manual

Model: MT18/MT18B

#### 4.Specs.

| Content         | Specs.                                                  |  |  |  |
|-----------------|---------------------------------------------------------|--|--|--|
| Dim             | MT18: 120mm x 68mm x 40mm<br>MT18B: 120mm x 68mm x 33mm |  |  |  |
| Weight          | MT18: 188g, MT18B:170g                                  |  |  |  |
| Network         | GSM/GPRS                                                |  |  |  |
| GSM Band        | 850/900/1800/1900Mhz                                    |  |  |  |
| GSM chip        | SIMTK6260                                               |  |  |  |
| GPS chip        | UBLOX                                                   |  |  |  |
| GPS sensitivity | -159dBm                                                 |  |  |  |
| GPS accuracy    | 5m                                                      |  |  |  |
| Cold start      | 35-80s                                                  |  |  |  |
| Warm start      | 35s                                                     |  |  |  |
| Hot start       | Hot status 1s                                           |  |  |  |
| Car charger     | Input: 12~24V , Output: 5V                              |  |  |  |
| Wall charger    | Input: 110~220V ; Output: 5V                            |  |  |  |
| Battery         | Li-ion battery :3.7V, 20000mAh(MT18);                   |  |  |  |
|                 | 3.7V,10000mAh(MT18B)                                    |  |  |  |
| Standby         | MT18: 12 months; MT18B: 6 months                        |  |  |  |
| Storage Temp.   | -40°C to +85°C                                          |  |  |  |
| Operation Temp. | -20°C to +55°C                                          |  |  |  |
| Humidity        | 5%95% non-condensing                                    |  |  |  |