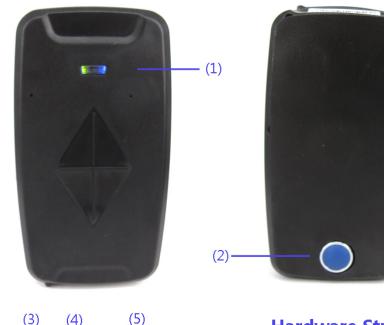

#### Hardware Structure

- (1)LED indicator
  (2)Drop buton
  (3)USB interface
  (4)Power switch
  (5)Simcard slot
- (6)Rubber plug