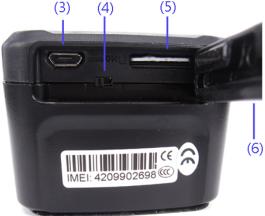

#### Hardware Structure

- (1)LED indicator
  (2)Drop buton
  (3)USB interface
  (4)Power switch
  (5)Simcard slot
- (6)Rubber plug